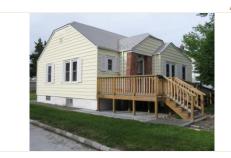

202 East 3<sup>rd</sup> St. Ogallala, NE 69153 Call: 308.284.2100 Fax: 308.284.2124 www.fullerrealty.net

"We make it happen... You make it home!"

Address:411 West 7th St, Ogallala, NE 69153Price:\$87,000.00Legal Description:LOT 8 BLK 7 SEARLE'S 2ND ADD- 0 13 38 Ogallala, Keith County, NE

One story Bedrooms: 2 Baths: 1.5 Style: 1940 Age: 1748 Main Level: 931 817 Total Sq. Ft. Upper Level: Lower Level: \*Square footage amounts based on Keith County Assessor's Property cards and have not been verified by Realtor. There is no guarantee of accuracy and all measurements should be verified by buyer prior to purchasing.

|              | be verified by buyer prior                                                                          | <u> </u> |                 |            |                  |  |                       |         |          |
|--------------|-----------------------------------------------------------------------------------------------------|----------|-----------------|------------|------------------|--|-----------------------|---------|----------|
| Room:        | Dimensions:                                                                                         | Level:   | Appliances:     |            |                  |  | Other Info:           |         |          |
| Living Room: | 16.4 x 14.5                                                                                         | Μ        |                 | A/C:       | Central          |  | % Fin. Base           | ment:   | Partial  |
| Dining Room: | 6.6 x 10                                                                                            | Μ        |                 | Heat:      | FA Gas           |  | F                     | Porch:  | Yes      |
| Kitchen:     | 8.10 x 10.1                                                                                         | Μ        | Fi              | re Place:  |                  |  |                       | Patio:  | Yes      |
| Breakfast:   |                                                                                                     |          | Refi            | rigerator: | Yes              |  |                       | Deck:   |          |
| Sunroom:     |                                                                                                     |          | Dis             | hwasher:   | Yes              |  | Ga                    | arage:  | 2 car    |
| Laundry:     | 9.9 x 9.10                                                                                          | L        | 1               | Disposal:  |                  |  | Garage                | Туре:   | Attach   |
| Bedroom 1:   | 10.8 x 10.1                                                                                         | Μ        |                 | Range:     | Yes              |  | Garage O              | bener:  | Yes      |
| Bedroom 2:   | 10.2 x 10                                                                                           | Μ        | Ran             | ge Hood:   |                  |  |                       | Roof:   | Shingles |
| Bedroom 3:   |                                                                                                     |          |                 | Oven:      | Yes              |  | Ex                    | terior: | Vinyl    |
| Bedroom 4:   |                                                                                                     |          | Mi              | crowave:   |                  |  |                       | UGS:    |          |
| Bedroom 5:   |                                                                                                     |          | С               | arpeting:  | Yes              |  | Newer-Win             | dows:   | vinyl    |
| Family Room: | 8.7 x 26.10                                                                                         | L        | (               | Curtains:  | Yes              |  |                       | Doors:  | Metal    |
| TV Room:     | 7.6 x 9.10                                                                                          | L        |                 | Washer:    | Yes              |  | 1                     | Taxes:  | 1,433.95 |
| Bath 1:      | 9.4 x 5                                                                                             | М        |                 | Dryer:     | Yes              |  | Avg. Util.            | (Gas):  | 120 mo   |
| Bath 2:      | 8.3 x 7.1                                                                                           | L        | Sn              | noke Det.  | Yes              |  | Avg. Util. (          | Elec):  | 75 mo    |
| Bath 3:      |                                                                                                     |          | Wate            | r Heater:  | Yes-Gas          |  | Lo                    | t Size: | 50 x 125 |
|              |                                                                                                     |          | Water Softener: |            |                  |  | Z                     | oning:  | MF       |
|              |                                                                                                     |          |                 |            |                  |  |                       |         |          |
| Remarks:     | This 2 bedroom, 1.5 bathroom is having some remodeling completed by the family. It has nice         |          |                 |            |                  |  |                       |         |          |
|              | landscaping, a two stall garage with new doors with easy access for an older couple or young couple |          |                 |            |                  |  |                       |         |          |
|              | looking for a nice small home. There is a fair sized living room and convenient kitchen and dining  |          |                 |            |                  |  |                       |         |          |
|              | area. The bedrooms are reasonably sized and there appears to be hard wood flooring under the        |          |                 |            |                  |  |                       |         |          |
|              | carpet. The owners are putting in a new West of home cement sidewalk. Call for appt.                |          |                 |            |                  |  |                       |         |          |
| Owner:       | Lust, Barbara                                                                                       |          |                 |            |                  |  |                       |         |          |
| Occupied:    | Vacant                                                                                              |          | Renter:         |            |                  |  | <b>Phone</b> : 308-46 |         | 64-1122  |
| Key:         | Combo - FD                                                                                          | Lieting  | g Agent:        | Roger C.   | Pankin           |  | Listing Date:         | 6-3-19  |          |
| ney:         | COIIDO - FD                                                                                         | Listing  | J Agent:        | Roger C.   | <b>N</b> alikiii |  | Listing Date:         | 0-3-12  | フ        |