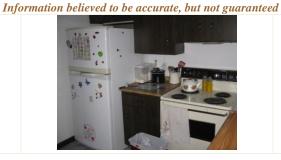

|              | be verified by buyer prior                                                                          | <u> </u> |                 |            |                  |  |                       |         |          |
|--------------|-----------------------------------------------------------------------------------------------------|----------|-----------------|------------|------------------|--|-----------------------|---------|----------|
| Room:        | Dimensions:                                                                                         | Level:   | Appliances:     |            |                  |  | Other Info:           |         |          |
| Living Room: | 16.4 x 14.5                                                                                         | Μ        |                 | A/C:       | Central          |  | % Fin. Base           | ment:   | Partial  |
| Dining Room: | 6.6 x 10                                                                                            | Μ        |                 | Heat:      | FA Gas           |  | F                     | Porch:  | Yes      |
| Kitchen:     | 8.10 x 10.1                                                                                         | Μ        | Fi              | re Place:  |                  |  |                       | Patio:  | Yes      |
| Breakfast:   |                                                                                                     |          | Refi            | rigerator: | Yes              |  |                       | Deck:   |          |
| Sunroom:     |                                                                                                     |          | Dis             | hwasher:   | Yes              |  | Ga                    | arage:  | 2 car    |
| Laundry:     | 9.9 x 9.10                                                                                          | L        | 1               | Disposal:  |                  |  | Garage                | Туре:   | Attach   |
| Bedroom 1:   | 10.8 x 10.1                                                                                         | Μ        |                 | Range:     | Yes              |  | Garage O              | bener:  | Yes      |
| Bedroom 2:   | 10.2 x 10                                                                                           | Μ        | Ran             | ge Hood:   |                  |  |                       | Roof:   | Shingles |
| Bedroom 3:   |                                                                                                     |          |                 | Oven:      | Yes              |  | Ex                    | terior: | Vinyl    |
| Bedroom 4:   |                                                                                                     |          | Mi              | crowave:   |                  |  |                       | UGS:    |          |
| Bedroom 5:   |                                                                                                     |          | С               | arpeting:  | Yes              |  | Newer-Win             | dows:   | vinyl    |
| Family Room: | 8.7 x 26.10                                                                                         | L        | (               | Curtains:  | Yes              |  |                       | Doors:  | Metal    |
| TV Room:     | 7.6 x 9.10                                                                                          | L        |                 | Washer:    | Yes              |  | 1                     | Taxes:  | 1,433.95 |
| Bath 1:      | 9.4 x 5                                                                                             | М        |                 | Dryer:     | Yes              |  | Avg. Util.            | (Gas):  | 120 mo   |
| Bath 2:      | 8.3 x 7.1                                                                                           | L        | Sn              | noke Det.  | Yes              |  | Avg. Util. (          | Elec):  | 75 mo    |
| Bath 3:      |                                                                                                     |          | Wate            | r Heater:  | Yes-Gas          |  | Lo                    | t Size: | 50 x 125 |
|              |                                                                                                     |          | Water Softener: |            |                  |  | Z                     | oning:  | MF       |
|              |                                                                                                     |          |                 |            |                  |  |                       |         |          |
| Remarks:     | This 2 bedroom, 1.5 bathroom is having some remodeling completed by the family. It has nice         |          |                 |            |                  |  |                       |         |          |
|              | landscaping, a two stall garage with new doors with easy access for an older couple or young couple |          |                 |            |                  |  |                       |         |          |
|              | looking for a nice small home. There is a fair sized living room and convenient kitchen and dining  |          |                 |            |                  |  |                       |         |          |
|              | area. The bedrooms are reasonably sized and there appears to be hard wood flooring under the        |          |                 |            |                  |  |                       |         |          |
|              | carpet. The owners are putting in a new West of home cement sidewalk. Call for appt.                |          |                 |            |                  |  |                       |         |          |
| Owner:       | Lust, Barbara                                                                                       |          |                 |            |                  |  |                       |         |          |
| Occupied:    | Vacant                                                                                              |          | Renter:         |            |                  |  | <b>Phone</b> : 308-46 |         | 64-1122  |
| Key:         | Combo - FD                                                                                          | Lieting  | g Agent:        | Roger C.   | Pankin           |  | Listing Date:         | 6-3-19  |          |
| ney:         | COIIDO - FD                                                                                         | Listing  | J Agent:        | Roger C.   | <b>N</b> alikiii |  | Listing Date:         | 0-3-12  | フ        |